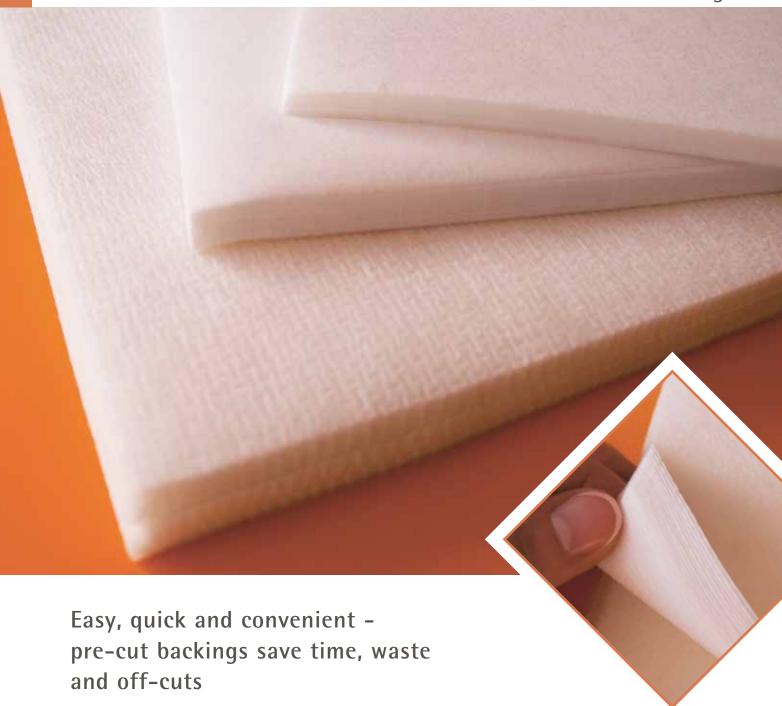

## STIFFY

Pre-Cut Backings

Remove packing foil and just use pre-cut sheets one after another. Place sheet onto embroidery hoop, position fabric on top then frame both and you are all set to start embroidering.

## **Technical Information:**

Available are five different varieties of STIFFY backing, sealed in foil packs of 250 sheets each. Time saving – high productivity – cutting of backing no longer needed!

Time saved by simply tearing away the backing means higher productivity during embroidery process.

Cut-away backings are characterized by a high puncture resistance while embroidering.

The size of these pre-cut sheets is very user-friendly since it corresponds to the size of most embroidery designs. There are 250 sheets in each foil pack.